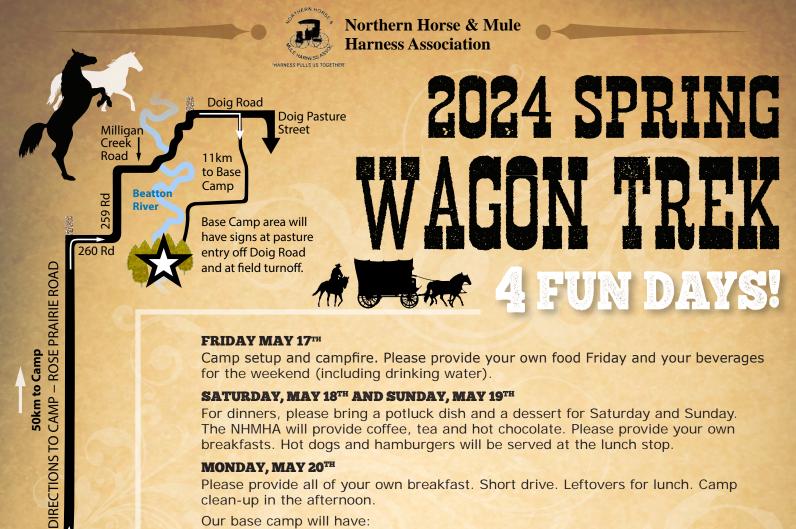

## MONDAY, MAY 20TH

Please provide all of your own breakfast. Short drive. Leftovers for lunch. Camp clean-up in the afternoon.

Our base camp will have:

- Fresh water for horses in a tank (please bring your own water containers/
- · A central campfire pit (if allowed). Please bring your lawn chairs. Tables will be in the dinner tent.
- · Porta-potties.

## Fort St. John, BC

Cecil LK Road

Follow curve to the

right at Montney Rd.

50km to Camp